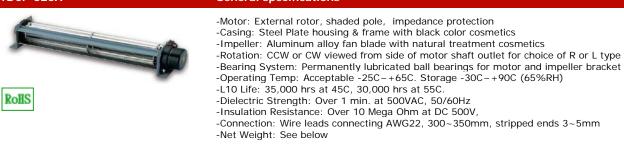

## General specifications

| Model No.      | Rated   | Dimensions  |         | Weight  | Rated   | Referenced | Max.    | Max.Static | Noise |
|----------------|---------|-------------|---------|---------|---------|------------|---------|------------|-------|
|                | Voltage | AxBxC       | Bearing | (grams) | Current | Speed      | Airflow | Pressure   | NOISE |
|                | VDC     | mm          | S/B     |         | А       | RPM        | CFM     | mmAq       | dB    |
| TDCF-025A-L-12 | 12      | 98x108x129  | S/B     | 80      | 0.13    | 4000       | 9       | 1.8        | 30    |
| TDCF-025A-H-12 | 12      | 160x170x191 | S/B     | 100     | 0.13    | 3400       | 12      | 1.0        | 31    |
| TDCF-025A-H-12 | 12      | 198x208x229 | S/B     | 110     | 0.13    | 3400       | 15      | 1.0        | 35    |