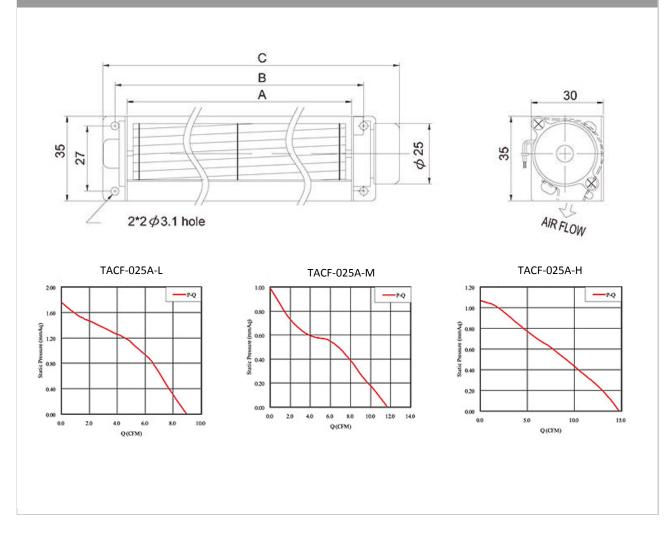

Fan Performance Curves and Dimensions

\* TEI reserves the right to change data and specs without notice\* Tests are at nominal rated voltage against zero static pressure\*Specifications subject to change without notice, data tolerance +-10%